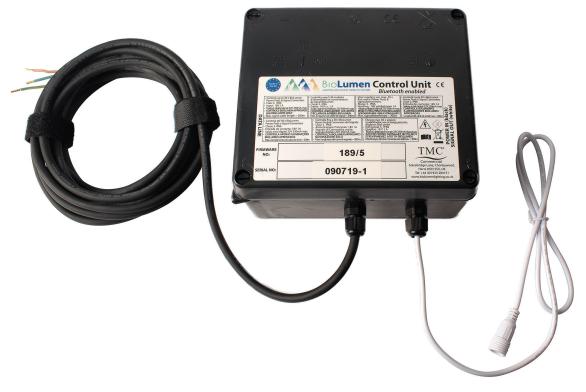

## **Master Control Unit**

Provides accurate timing and dimming of up to 30 BioLumen PowerPods/Signal Converters or other BioLumen compatible light sources. Along with the specific spectra of BioLumen lighting, this controller can be used to entrain animals' internal clocks, therefore regulating hormone production and improving wellbeing.

- Allows for simple programming using on, off and ramp times or seasonal variation based on latitude/longitude coordinates.
- Compatible with all BioLumen lighting as well as some third party products.
- Programmable over USB/Bluetooth from a windows device.
- Applies up to 4 distinct lighting programs.
- Programs are addressable to all or user defined groups of lights.
- Includes drift functionality, allowing for gradual changes to programs over user defined period.

## **Master Control Unit**

|                     | Code       | Output    | Input            | Signal Output     | Max signal cable length [m] | Protection    |
|---------------------|------------|-----------|------------------|-------------------|-----------------------------|---------------|
| Master Control Unit | BIOCONTROL | 22V 250mA | 100-250V 50/50Hz | Biolumen Protocol | 300                         | Class II IP66 |