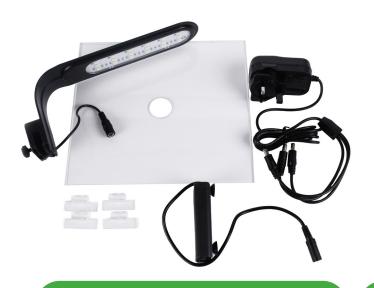

**Perfect for small planted aquascapes** and miniature ornamental freshwater shrimps such as bee shrimps and crystal shrimps

Supplied complete with:

- Low voltage LED light
- Low voltage DC Pump
- Low voltage heater
- Condensation lid
- Built-in filtration system

### Supplied complete with:

- Low voltage LED light
- Low voltage DC Pump
- Low voltage heater
- Condensation lid
- Built-in filtration system

**ULTRA-CLEAR LOW IRON GLASS** 

**EASY SET UP** 

**BUILT-IN FILTRATION SYSTEM** 