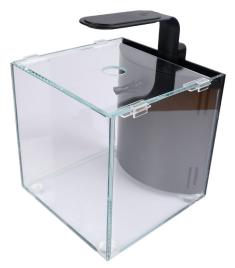

# Desktop aquarium for planted aquascapes

High clarity nano aquarium manufactured from **ultra-clear low iron glass** for super clear true to nature viewing

**Built-in filtration system and integral low voltage DC pump** with multi-directional outlet ensure optimum water quality and minimal maintenance

**Perfect for small planted aquascapes** and miniature ornamental freshwater shrimps such as bee shrimps and crystal shrimps

Supplied complete with:

- Low voltage LED light
- Low voltage DC Pump
- Low voltage heater
- Condensation lid
- Built-in filtration system