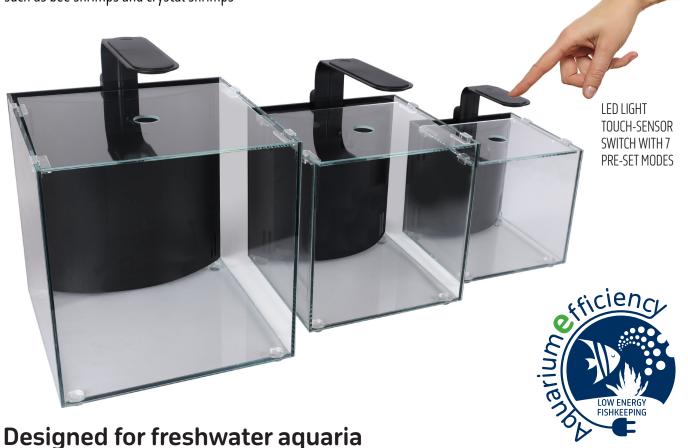

# Desktop aquarium for planted aquascapes

High clarity nano aquarium manufactured from **ultra-clear low iron glass** for super clear true to nature viewing

**Built-in filtration system and integral low voltage DC pump** with multi-directional outlet ensure optimum water quality and minimal maintenance

Supplied complete with a **sleek full spectrum low voltage LED** light with seven different pre-set light modes perfect for tropical freshwater set-ups and optimum plant growth

**Perfect for small planted aquascapes** and miniature ornamental freshwater shrimps such as bee shrimps and crystal shrimps

Supplied complete with:

- Low voltage LED light
- Low voltage DC Pump
- Low voltage heater
- Condensation lid
- Built-in filtration system

## AquaGro Biome range

| Code              | 3230               | 3231               | 3232               |
|-------------------|--------------------|--------------------|--------------------|
| Model             | AG Biome 8l        | AG Biome 15l       | AG Biome 27l       |
| Volume            | 8 litre            | 15 litre           | 27 litre           |
| LED light power   | 3W                 | 5W                 | 8W                 |
| LED light voltage | 100-240V 50/60Hz   | 100-240V 50/60Hz   | 100-240V 50/60Hz   |
| Pump Max. power   | 3W                 | 3W                 | 8W                 |
| Heater Max. power | 10W                | 15W                | 32W                |
| Dimensions        | 20cm x 20cm x 20cm | 25cm x 25cm x 25cm | 30cm x 30cm x 30cm |
|                   | 1                  |                    | I .                |