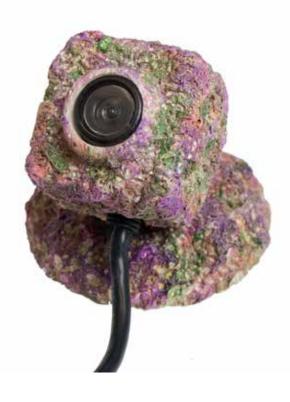

### **Reef-Cam**

| Code | Product                  | Details                     | Dimensions<br>(mm) |
|------|--------------------------|-----------------------------|--------------------|
| 9850 | Reef-Cam                 | With Magnet Mount           | 26 x 26 x 19       |
| 9851 | Reef-Cam                 | With Suction Cup Mount      | 26 x 26 x 19       |
| 9833 | Reef-Cam Natureform Rock | Matureform Rock Case & Base |                    |