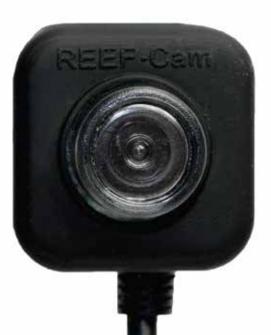

#### Live streaming underwater camera suitable for freshwater and saltwater.

- Innovative micro design allows the camera to be easily installed inside the tank.
- Available with either a magnet mount (max. glass/acrylic thickness = 12mm) or suction cup mount.
- Controllable from your smart phone or tablet, via the REEF-Cam iOS and Android compatible app [free to download from the App Store or Google Play].
- For live streaming videos and images to internet/social media/friends or family.
- Multi-directional pivoting ball joint bracket allows 360 rotation and easy positioning.
- Can be removed from bracket and placed amongst rockwork or decor.
- Micro SD card ready [not supplied] record & save videos & photos of your tank!
- FOV [field of view]: approx 120°.
- Effective Pixels: 0.9 megapixels.
- Viewing resolution up to 720p.

### **Reef-Cam**

| Code | Product                  | Details                     | Dimensions<br>(mm) |
|------|--------------------------|-----------------------------|--------------------|
| 9850 | Reef-Cam                 | With Magnet Mount           | 26 x 26 x 19       |
| 9851 | Reef-Cam                 | With Suction Cup Mount      | 26 x 26 x 19       |
| 9833 | Reef-Cam Natureform Rock | Matureform Rock Case & Base |                    |