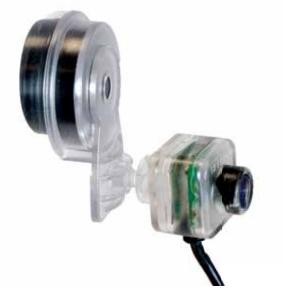

#### Live streaming underwater camera suitable for freshwater and saltwater.

- Innovative micro design allows the camera to be easily installed inside the tank.
- Available with either a magnet mount (max. glass/acrylic thickness = 12mm) or suction cup mount.
- Controllable from your smart phone or tablet, via the REEF-Cam iOS and Android compatible app [free to download from the App Store or Google Play].
- For live streaming videos and images to internet/social media/friends or family.
- Multi-directional pivoting ball joint bracket allows 360 rotation and easy positioning.
- Can be removed from bracket and placed amongst rockwork or decor.
- Micro SD card ready [not supplied] record & save videos & photos of your tank!
- FOV [field of view]: approx 120°.
- Effective Pixels: 0.9 megapixels.
- Viewing resolution up to 720p.

Reef-Cam with Magnet Mount

Reef-Cam with Suction Cup Mount

UK Solesbridge Lane Chorleywood Hertfordshire WD3 55X London

Call +44 01923 284151

Iberia Rua Cidade de Paris 6 Parque Industrial do Arneiro 2660-456 São Julião do Tojal Portugal