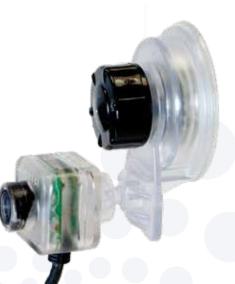

#### Live streaming underwater camera suitable for freshwater and saltwater.

- Innovative micro design allows the camera to be easily installed inside the tank.
- Available with either a magnet mount (max. glass/acrylic thickness = 12mm) or suction cup mount.
- Controllable from your smart phone or tablet, via the REEF-Cam iOS and Android compatible app [free to download from the App Store or Google Play].
- For live streaming videos and images to internet/social media/friends or family.
- Multi-directional pivoting ball joint bracket allows 360 rotation and easy positioning.
- Can be removed from bracket and placed amongst rockwork or decor.
- Micro SD card ready [not supplied] record & save videos & photos of your tank!
- FOV [field of view]: approx 120°.
- Effective Pixels: 0.9 megapixels.
- Viewing resolution up to 720p.

Reef-Cam with Magnet Mount

Reef-Cam with Suction Cup Mount

UK Solesbridge Lane Chorleywood Hertfordshire WD3 55X London

Call +44 01923 284151

Iberia Rua Cidade de Paris 6 Parque Industrial do Arneiro 2660-456 São Julião do Tojal Portugal