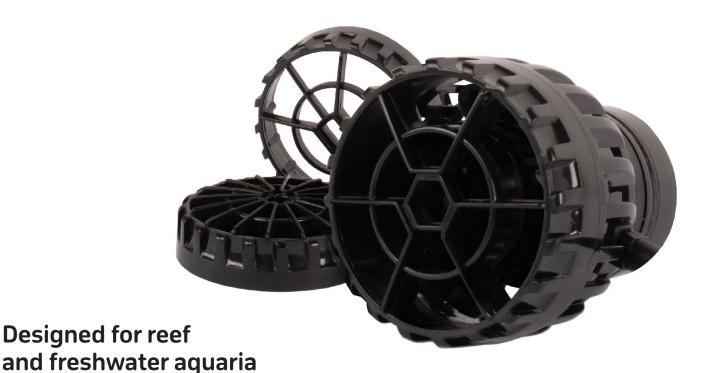

# Reef Flow 2.0

4000, 8000 and 16000

## High flow water circulation pump Latest DC wavemaker technology

#### MAIN FEATURES:

- Simple manual control with three pre-set wave patterns
- Innovative impeller replicates natural wave currents
- Compact design for tanks with limited space
- Specialist heat resistant materials with unique self-cooling system
- Supplied with three interchangeable nozzles for three different water flow patterns
- Low voltage for extra safety