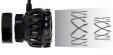

#### Multi directional head

The Reef Flow 2.0 has offer a multi directional head and it's supplied with three interchangeable nozzles for three different water flow patterns to simulate the natural currents found within the reef environment.

## Three different nozzles...