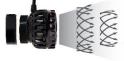

#### Multi directional head

The Reef Flow 2.0 has offer a multi directional head and it's supplied with three interchangeable nozzles for three different water flow patterns to simulate the natural currents found within the reef environment.

## Three different nozzles...