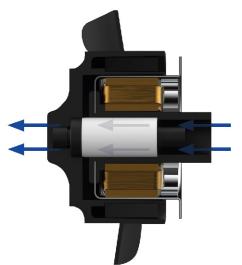

### Specialist heat resistant materials

The Reef Flow 2.0 incorporates a unique self-cooling system which channels water through the motor to ensure optimum operating temperatures.

#### Innovative impeller housing design

Creates constant flow of water over the impeller shaft to help prevent detritus and calcium build up.