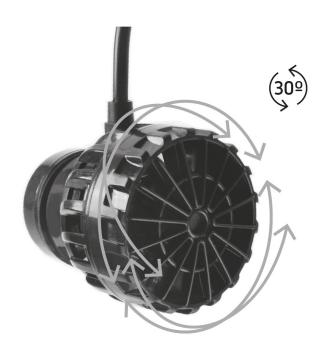

#### Multi directional head

The Reef Flow 2.0 has offer a multi directional head and it's supplied with three interchangeable nozzles for three different water flow patterns to simulate the natural currents found within the reef environment.