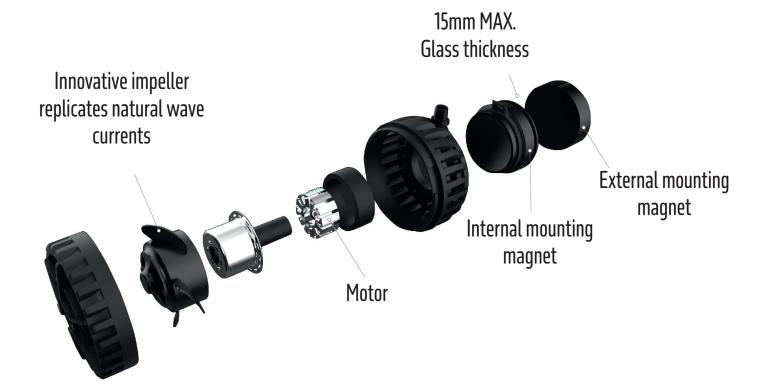

#### MAIN FEATURES:

- Simple manual control with three pre-set wave patterns
- Innovative impeller replicates natural wave currents
- Compact design for tanks with limited space
- Specialist heat resistant materials with unique self-cooling system
- Supplied with three interchangeable nozzles for three different water flow patterns
- Low voltage for extra safety

### Specialist heat resistant materials

The Reef Flow 2.0 incorporates a unique self-cooling system which channels water through the motor to ensure optimum operating temperatures.

#### Innovative impeller housing design

Creates constant flow of water over the impeller shaft to help prevent detritus and calcium build up.

#### Multi directional head

The Reef Flow 2.0 has offer a multi directional head and it's supplied with three interchangeable nozzles for three different water flow patterns to simulate the natural currents found within the reef environment.