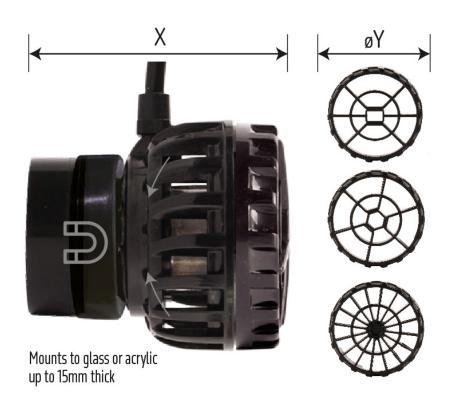

#### Multi directional head

The Reef Flow 2.0 has offer a multi directional head and it's supplied with three interchangeable nozzles for three different water flow patterns to simulate the natural currents found within the reef environment.

## Three different nozzles...

## ...three different flow modes

Controller + PSU [not shown]

Continuous Stream Mode

Reef Mode

Pulse Mode

| Code              | 1320             | 1322             | 1324             |
|-------------------|------------------|------------------|------------------|
| Model             | 4000             | 8000             | 16000            |
| Flow rate         | 4000l/h          | 8000l/h          | 16000l/h         |
| Max. power        | 15W              | 26W              | 52W              |
| Pump Voltage      | DC12v            | DC24v            | DC24v            |
| PSU Voltage       | 100-240V 50/60Hz | 100-240V 50/60Hz | 100-240V 50/60Hz |
| Dimensions X x Yø | 55 x 48ømm       | 63 x 58ømm       | 78x 72ømm        |