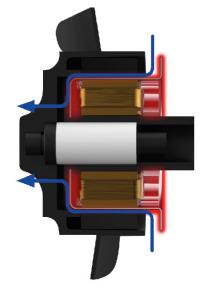

### Specialist heat resistant materials

The Reef Flow 2.0 incorporates a unique self-cooling system which channels water through the motor to ensure optimum operating temperatures.

#### Innovative impeller housing design

Creates constant flow of water over the impeller shaft to help prevent detritus and calcium build up.