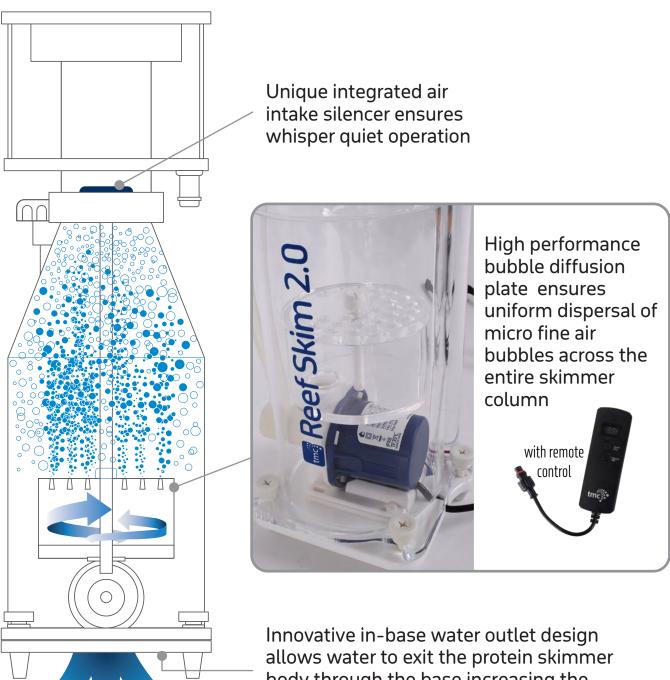

**Highly efficient cylinder body design** ensures optimum water-to-air contact time

Unique integrated air intake silencer - ensures whisper quiet operation

**High performance bubble diffusion plate** – ensures uniform dispersal of micro fine air bubbles across the entire skimmer column

Extremely low power consumption

Quick and easy removal of the pump

**Innovative in-base water outlet design** allows water to exit the protein skimmer body through the base increasing the air-water contact time within the skimmer and reducing both noise and the amount of micro bubbles escaping the body.

## **Designed for reef aquaria**

Innovative in-base water outlet design allows water to exit the protein skimmer body through the base increasing the air-water contact time within the skimmer and reducing both noise and the amount of micro bubbles escaping the body.