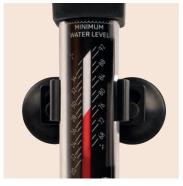

### Precise and reliable temperature control

**Shatter-proof** quartz glass 2mm thick

High performance heating element

Fully sealed and completely submersible

Easy-to-view temperature scale

Simple to install, control and maintain