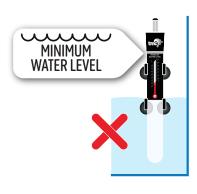

### Precise and reliable temperature control

**Shatter-proof** quartz glass 2mm thick

High performance heating element

Fully sealed and completely submersible

Easy-to-view temperature scale

Simple to install, control and maintain

#### What's in the box

Simple to install, control and maintain

Easy-to-view temperature scale