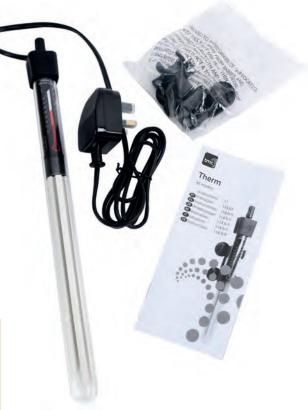

#### What's in the box

Simple to install, control and maintain

Easy-to-view temperature scale