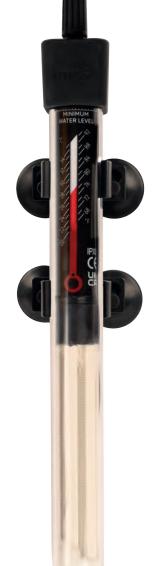

### Precise and reliable temperature control

**Shatter-proof** quartz glass 2mm thick

High performance heating element

Fully sealed and completely submersible

Easy-to-view temperature scale

Simple to install, control and maintain

ON/OFF LED light indicates when the heater is operating

1.5m power lead

#### What's in the box

Simple to install, control and maintain

Easy-to-view temperature scale