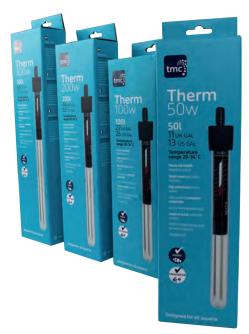

# **Therm**

## **Therm** range

| <b>9</b>                                      |                                     |                                      |                                      |                                      |
|-----------------------------------------------|-------------------------------------|--------------------------------------|--------------------------------------|--------------------------------------|
| Code                                          | 1445                                | 1446                                 | 1447                                 | 1448                                 |
| Model                                         | Therm 50                            | Therm 100                            | Therm 200                            | Therm 300                            |
| Power                                         | 50W                                 | 100W                                 | 200W                                 | 300W                                 |
| Voltage                                       | 220-240V 50/60Hz                    |                                      |                                      |                                      |
| Dimensions                                    | ø27 x 265mm                         | ø27 x 265mm                          | ø27 x 320mm                          | ø27 x 360mm                          |
| Recommended<br>Aquarium size<br>(approximate) | Up to 50l<br>11 UK Gal<br>13 US Gal | Up to 100l<br>22 UK Gal<br>26 US Gal | Up to 200l<br>44 UK Gal<br>53 US Gal | Up to 300l<br>66 UK Gal<br>79 US Gal |

Designed for all aquaria